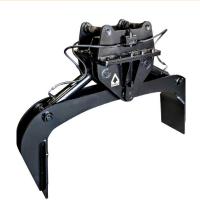

## HYDRAULIC ROTATION GRAPPLES

**Dymax Rotation Grapples** are available in multiple configurations and designed to provide long lasting durability. Multi-application grapples are excellent for sorting rip rap and demolition materials. We also offer specialized railway axle grapples, logging grapples and railway tie grapples. Available with integrated 360 degree rotation or can be adapted to fit tiltrotator coupler systems. Contact DymaxRail sales for more information regarding specialty grapples for railway applications.

## CONSTRUCTION AND DEMO GRAPPLE

| Model ID  | Model Code                                                            | Description                                                                                         | Weight LBS |
|-----------|-----------------------------------------------------------------------|-----------------------------------------------------------------------------------------------------|------------|
| Construct | tion / Demolition Grapples - Rig                                      | gid mount                                                                                           |            |
| 101546    | DX-GL-HY-360-HX-8T                                                    | Rotation Grapple – Hydraulic – 360 degrees rotation – Hydraulic Excavator – 8 Ton                   | 1150       |
| 101581    | DX-GL-HY-360-HX-12T                                                   | Rotation Grapple – Hydraulic – 360 degrees rotation – Hydraulic Excavator – 12 Ton                  | 2100       |
| 101661    | DX-GL-HY-360-HX-16T                                                   | Rotation Grapple – Hydraulic – 360 degrees rotation – Hydraulic Excavator – 16 Ton                  | 2400       |
| 101711    | DX-GL-HY-360-HX-20T                                                   | Rotation Grapple – Hydraulic – 360 degrees rotation – Hydraulic Excavator – 20 Ton                  | 3000       |
| Logging S | Style Grapple (Dangling Model                                         | s)                                                                                                  |            |
| 102208    | DX-GL-LG-5inx62in-HX-12T                                              | Rotation Grapple – Logging – 5 inch closed x 62 inch max open –<br>Hydraulic Excavator – 12 Ton     | 1850       |
| 102210    | DX-GL-LG-7inx74in-HX-20T                                              | Rotation Grapple – Logging – 7 inch closed x 74 inch max open –<br>Hydraulic Excavator – 20 Ton     | 2400       |
| Tie Bundl | e Grapples - Rigid Mount                                              |                                                                                                     |            |
| 103094    | DX-GL-RTB-TRQ-HX-14T                                                  | Rotation Grapple – Rail Tie Bundle – 360 degrees rotation – Hydraulic Excavator – 14 Ton            | 2400       |
| Railway A | xle Grapple                                                           |                                                                                                     |            |
| 103095    | DX-GL-AXL-360-HX-20T                                                  | Rotation Grapple – Rail Tie Bundle – Tilt Rotator Coupler – Hydraulic<br>Excavator – 14 Ton         | 1800       |
| 103096    | DX-GL-AXL-TRQ-HX-20T                                                  | Rotation Grapple – Railway Axle – 360 degrees rotation – Hydraulic Excavator – 20 Ton               | 1950       |
| Tie Crane | Sliding Grapple                                                       |                                                                                                     |            |
| 103097    | DX-GL-TCGS-360-HX-12T                                                 | Rotation Grapple – Tie Crane Grapple Slide – 360 degrees rotation –<br>Hydraulic Excavator – 12 Ton | 1250       |
|           | d specifications are subject to ch<br>ymaxRail for custom design solu | ange without notice. Some models are not shown.<br>tions.                                           |            |