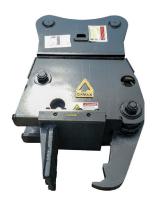

## HYDRAULIC ROTATION GRAPPLES

**Dymax Rotation Grapples** are available in multiple configurations and designed to provide long lasting durability. Multi-application grapples are excellent for sorting rip rap and demolition materials. We also offer specialized railway axle grapples, logging grapples and railway tie grapples. Available with integrated 360 degree rotation or can be adapted to fit tiltrotator coupler systems. Contact DymaxRail sales for more information regarding specialty grapples for railway applications.

## CONSTRUCTION AND DEMO GRAPPLE

| Model ID  | Model Code                                                            | Description                                                                                         | Weight LBS |
|-----------|-----------------------------------------------------------------------|-----------------------------------------------------------------------------------------------------|------------|
| Construct | tion / Demolition Grapples - Rig                                      | gid mount                                                                                           |            |
| 101546    | DX-GL-HY-360-HX-8T                                                    | Rotation Grapple – Hydraulic – 360 degrees rotation – Hydraulic Excavator – 8 Ton                   | 1150       |
| 101581    | DX-GL-HY-360-HX-12T                                                   | Rotation Grapple – Hydraulic – 360 degrees rotation – Hydraulic Excavator – 12 Ton                  | 2100       |
| 101661    | DX-GL-HY-360-HX-16T                                                   | Rotation Grapple – Hydraulic – 360 degrees rotation – Hydraulic Excavator – 16 Ton                  | 2400       |
| 101711    | DX-GL-HY-360-HX-20T                                                   | Rotation Grapple – Hydraulic – 360 degrees rotation – Hydraulic Excavator – 20 Ton                  | 3000       |
| Logging S | Style Grapple (Dangling Model                                         | s)                                                                                                  |            |
| 102208    | DX-GL-LG-5inx62in-HX-12T                                              | Rotation Grapple – Logging – 5 inch closed x 62 inch max open –<br>Hydraulic Excavator – 12 Ton     | 1850       |
| 102210    | DX-GL-LG-7inx74in-HX-20T                                              | Rotation Grapple – Logging – 7 inch closed x 74 inch max open –<br>Hydraulic Excavator – 20 Ton     | 2400       |
| Tie Bundl | e Grapples - Rigid Mount                                              |                                                                                                     |            |
| 103094    | DX-GL-RTB-TRQ-HX-14T                                                  | Rotation Grapple – Rail Tie Bundle – 360 degrees rotation – Hydraulic Excavator – 14 Ton            | 2400       |
| Railway A | xle Grapple                                                           |                                                                                                     |            |
| 103095    | DX-GL-AXL-360-HX-20T                                                  | Rotation Grapple – Rail Tie Bundle – Tilt Rotator Coupler – Hydraulic<br>Excavator – 14 Ton         | 1800       |
| 103096    | DX-GL-AXL-TRQ-HX-20T                                                  | Rotation Grapple – Railway Axle – 360 degrees rotation – Hydraulic Excavator – 20 Ton               | 1950       |
| Tie Crane | Sliding Grapple                                                       |                                                                                                     |            |
| 103097    | DX-GL-TCGS-360-HX-12T                                                 | Rotation Grapple – Tie Crane Grapple Slide – 360 degrees rotation –<br>Hydraulic Excavator – 12 Ton | 1250       |
|           | d specifications are subject to ch<br>ymaxRail for custom design solu | ange without notice. Some models are not shown.<br>tions.                                           |            |