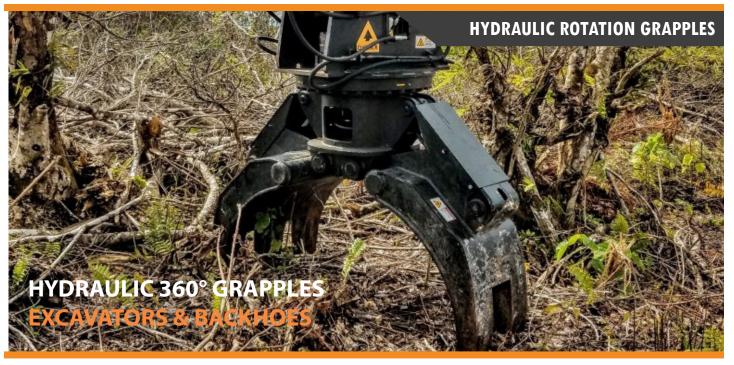

## HYDRAULIC ROTATION GRAPPLES

**Dymax Rotation Grapples** are available in multiple configurations and designed to provide long lasting durability. Multi-application grapples are excellent for sorting rip rap and demolition materials. We also offer specialized railway axle grapples, logging grapples and railway tie grapples. Available with integrated 360 degree rotation or can be adapted to fit tiltrotator coupler systems. Contact DymaxRail sales for more information regarding specialty grapples for railway applications.

## CONSTRUCTION AND DEMO GRAPPLE

| Model ID  | Model Code                                                            | Description                                                                                         | Weight LBS |
|-----------|-----------------------------------------------------------------------|-----------------------------------------------------------------------------------------------------|------------|
| Construct | tion / Demolition Grapples - Rig                                      | gid mount                                                                                           |            |
| 101546    | DX-GL-HY-360-HX-8T                                                    | Rotation Grapple – Hydraulic – 360 degrees rotation – Hydraulic Excavator – 8 Ton                   | 1150       |
| 101581    | DX-GL-HY-360-HX-12T                                                   | Rotation Grapple – Hydraulic – 360 degrees rotation – Hydraulic Excavator – 12 Ton                  | 2100       |
| 101661    | DX-GL-HY-360-HX-16T                                                   | Rotation Grapple – Hydraulic – 360 degrees rotation – Hydraulic Excavator – 16 Ton                  | 2400       |
| 101711    | DX-GL-HY-360-HX-20T                                                   | Rotation Grapple – Hydraulic – 360 degrees rotation – Hydraulic Excavator – 20 Ton                  | 3000       |
| Logging S | Style Grapple (Dangling Model                                         | s)                                                                                                  |            |
| 102208    | DX-GL-LG-5inx62in-HX-12T                                              | Rotation Grapple – Logging – 5 inch closed x 62 inch max open –<br>Hydraulic Excavator – 12 Ton     | 1850       |
| 102210    | DX-GL-LG-7inx74in-HX-20T                                              | Rotation Grapple – Logging – 7 inch closed x 74 inch max open –<br>Hydraulic Excavator – 20 Ton     | 2400       |
| Tie Bundl | e Grapples - Rigid Mount                                              |                                                                                                     |            |
| 103094    | DX-GL-RTB-TRQ-HX-14T                                                  | Rotation Grapple – Rail Tie Bundle – 360 degrees rotation – Hydraulic Excavator – 14 Ton            | 2400       |
| Railway A | xle Grapple                                                           |                                                                                                     |            |
| 103095    | DX-GL-AXL-360-HX-20T                                                  | Rotation Grapple – Rail Tie Bundle – Tilt Rotator Coupler – Hydraulic<br>Excavator – 14 Ton         | 1800       |
| 103096    | DX-GL-AXL-TRQ-HX-20T                                                  | Rotation Grapple – Railway Axle – 360 degrees rotation – Hydraulic Excavator – 20 Ton               | 1950       |
| Tie Crane | Sliding Grapple                                                       |                                                                                                     |            |
| 103097    | DX-GL-TCGS-360-HX-12T                                                 | Rotation Grapple – Tie Crane Grapple Slide – 360 degrees rotation –<br>Hydraulic Excavator – 12 Ton | 1250       |
|           | d specifications are subject to ch<br>ymaxRail for custom design solu | ange without notice. Some models are not shown.<br>tions.                                           |            |