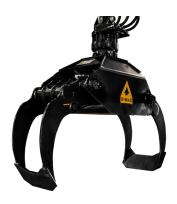

## HYDRAULIC ROTATION GRAPPLES

**Dymax Rotation Grapples** are available in multiple configurations and designed to provide long lasting durability. Multi-application grapples are excellent for sorting rip rap and demolition materials. We also offer specialized railway axle grapples, logging grapples and railway tie grapples. Available with integrated 360 degree rotation or can be adapted to fit tiltrotator coupler systems. Contact DymaxRail sales for more information regarding specialty grapples for railway applications.

## CONSTRUCTION AND DEMO GRAPPLE

| Model ID  | Model Code                                                            | Description                                                                                         | Weight LBS |
|-----------|-----------------------------------------------------------------------|-----------------------------------------------------------------------------------------------------|------------|
| Construct | tion / Demolition Grapples - Rig                                      | gid mount                                                                                           |            |
| 101546    | DX-GL-HY-360-HX-8T                                                    | Rotation Grapple – Hydraulic – 360 degrees rotation – Hydraulic Excavator – 8 Ton                   | 1150       |
| 101581    | DX-GL-HY-360-HX-12T                                                   | Rotation Grapple – Hydraulic – 360 degrees rotation – Hydraulic Excavator – 12 Ton                  | 2100       |
| 101661    | DX-GL-HY-360-HX-16T                                                   | Rotation Grapple – Hydraulic – 360 degrees rotation – Hydraulic Excavator – 16 Ton                  | 2400       |
| 101711    | DX-GL-HY-360-HX-20T                                                   | Rotation Grapple – Hydraulic – 360 degrees rotation – Hydraulic Excavator – 20 Ton                  | 3000       |
| Logging S | Style Grapple (Dangling Model                                         | s)                                                                                                  |            |
| 102208    | DX-GL-LG-5inx62in-HX-12T                                              | Rotation Grapple – Logging – 5 inch closed x 62 inch max open –<br>Hydraulic Excavator – 12 Ton     | 1850       |
| 102210    | DX-GL-LG-7inx74in-HX-20T                                              | Rotation Grapple – Logging – 7 inch closed x 74 inch max open –<br>Hydraulic Excavator – 20 Ton     | 2400       |
| Tie Bundl | e Grapples - Rigid Mount                                              |                                                                                                     |            |
| 103094    | DX-GL-RTB-TRQ-HX-14T                                                  | Rotation Grapple – Rail Tie Bundle – 360 degrees rotation – Hydraulic Excavator – 14 Ton            | 2400       |
| Railway A | xle Grapple                                                           |                                                                                                     |            |
| 103095    | DX-GL-AXL-360-HX-20T                                                  | Rotation Grapple – Rail Tie Bundle – Tilt Rotator Coupler – Hydraulic<br>Excavator – 14 Ton         | 1800       |
| 103096    | DX-GL-AXL-TRQ-HX-20T                                                  | Rotation Grapple – Railway Axle – 360 degrees rotation – Hydraulic Excavator – 20 Ton               | 1950       |
| Tie Crane | Sliding Grapple                                                       |                                                                                                     |            |
| 103097    | DX-GL-TCGS-360-HX-12T                                                 | Rotation Grapple – Tie Crane Grapple Slide – 360 degrees rotation –<br>Hydraulic Excavator – 12 Ton | 1250       |
|           | d specifications are subject to ch<br>ymaxRail for custom design solu | ange without notice. Some models are not shown.<br>tions.                                           |            |