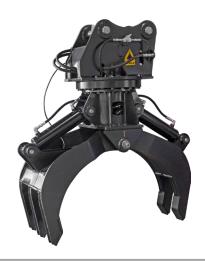

## HYDRAULIC ROTATION GRAPPLES

**Dymax Rotation Grapples** are available in multiple configurations and designed to provide long lasting durability. Multi-application grapples are excellent for sorting rip rap and demolition materials. We also offer specialized railway axle grapples, logging grapples and railway tie grapples. Available with integrated 360 degree rotation or can be adapted to fit tiltrotator coupler systems. Contact DymaxRail sales for more information regarding specialty grapples for railway applications.

## TRANSFORMING RAIL MAINTENANCE

BYPASS GRAPPLES - LOGGING STYLE

TIE BUNDLE GRAPPLES

DYMAXRAIL 402 Miller Drive Wamego, KS 66547 USA

DYMAXRAIL | Toll Free: 800.530.5407 (USA/CAN)
02 Miller Drive | Office: +1.785.456.2081

## CONSTRUCTION AND DEMO GRAPPLE

| Model ID  | Model Code                                                            | Description                                                                                         | Weight LBS |
|-----------|-----------------------------------------------------------------------|-----------------------------------------------------------------------------------------------------|------------|
| Construct | tion / Demolition Grapples - Rig                                      | gid mount                                                                                           |            |
| 101546    | DX-GL-HY-360-HX-8T                                                    | Rotation Grapple – Hydraulic – 360 degrees rotation – Hydraulic Excavator – 8 Ton                   | 1150       |
| 101581    | DX-GL-HY-360-HX-12T                                                   | Rotation Grapple – Hydraulic – 360 degrees rotation – Hydraulic Excavator – 12 Ton                  | 2100       |
| 101661    | DX-GL-HY-360-HX-16T                                                   | Rotation Grapple – Hydraulic – 360 degrees rotation – Hydraulic Excavator – 16 Ton                  | 2400       |
| 101711    | DX-GL-HY-360-HX-20T                                                   | Rotation Grapple – Hydraulic – 360 degrees rotation – Hydraulic Excavator – 20 Ton                  | 3000       |
| Logging S | Style Grapple (Dangling Model                                         | s)                                                                                                  |            |
| 102208    | DX-GL-LG-5inx62in-HX-12T                                              | Rotation Grapple – Logging – 5 inch closed x 62 inch max open –<br>Hydraulic Excavator – 12 Ton     | 1850       |
| 102210    | DX-GL-LG-7inx74in-HX-20T                                              | Rotation Grapple – Logging – 7 inch closed x 74 inch max open –<br>Hydraulic Excavator – 20 Ton     | 2400       |
| Tie Bundl | e Grapples - Rigid Mount                                              |                                                                                                     |            |
| 103094    | DX-GL-RTB-TRQ-HX-14T                                                  | Rotation Grapple – Rail Tie Bundle – 360 degrees rotation – Hydraulic Excavator – 14 Ton            | 2400       |
| Railway A | xle Grapple                                                           |                                                                                                     |            |
| 103095    | DX-GL-AXL-360-HX-20T                                                  | Rotation Grapple – Rail Tie Bundle – Tilt Rotator Coupler – Hydraulic<br>Excavator – 14 Ton         | 1800       |
| 103096    | DX-GL-AXL-TRQ-HX-20T                                                  | Rotation Grapple – Railway Axle – 360 degrees rotation – Hydraulic Excavator – 20 Ton               | 1950       |
| Tie Crane | Sliding Grapple                                                       |                                                                                                     |            |
| 103097    | DX-GL-TCGS-360-HX-12T                                                 | Rotation Grapple – Tie Crane Grapple Slide – 360 degrees rotation –<br>Hydraulic Excavator – 12 Ton | 1250       |
|           | d specifications are subject to ch<br>ymaxRail for custom design solu | ange without notice. Some models are not shown.<br>tions.                                           |            |