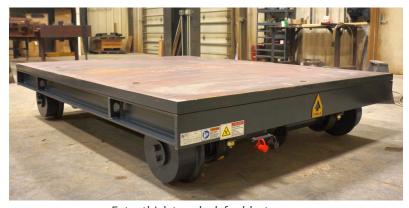

## **INDUSTRIAL RAIL CART - LOAD TRANSFER MADE EASY**

Dymax Industrial Rail Carts are ideal for steel mills and manufacturing facilities that are needing to move large steel plate, materials or welded fabrications such as tanks or vessels. Easily transport loads between buildings using a Dymax Industrial Rail Cart. Our designs are suited for large capacity solutions, but we can make smaller capacities for customers moving lighter loads. Each cart is equipped with standard steel decking and a single park brake mounted to one wheel. Custom design solutions available upon request. Contact DymaxRail sales for more information.

#### **Features**

- Low Profile Construction
- Steel plate decking (smooth)

Tow bar

- 4ft tow bar with stow hook
- Pin style hitches
- Standard 7ft x 16ft frame styles available in 30T, 40T and 60T capacities

8ft

12ft

- 16" rail wheels and solid fixed axles
- D ring tie down locations and lift points
- Non insulated axles
- · Park Brake with screw adjuster and wheel shoe