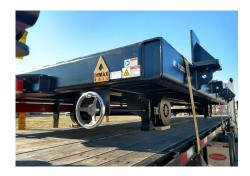

## **INDUSTRIAL RAIL CART - LOAD TRANSFER MADE EASY**

Dymax Industrial Rail Carts are ideal for steel mills and manufacturing facilities that are needing to move large steel plate, materials or welded fabrications such as tanks or vessels. Easily transport loads between buildings using a Dymax Industrial Rail Cart. Our designs are suited for large capacity solutions, but we can make smaller capacities for customers moving lighter loads. Each cart is equipped with standard steel decking and a single park brake mounted to one wheel. Custom design solutions available upon request. Contact DymaxRail sales for more information.

# **UP TO 60T CAPACITIES. CUSTOM SOLUTIONS.**

Extra thick top deck for blast rooms

Ask about hydraulic powered solutions.

402 Miller Drive

DYMAXRAIL | Toll Free: 800.530.5407 (USA/CAN)

Office: +1.785.456.2081 Wamego, KS 66547 USA | Fax: +1.785.456.8328

#### **Features**

- Low Profile Construction
- Steel plate decking (smooth)

Tow bar

- 4ft tow bar with stow hook
- Pin style hitches
- Standard 7ft x 16ft frame styles available in 30T, 40T and 60T capacities