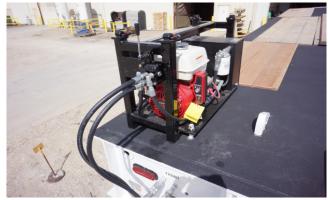

### **Options**

8ft

12ft

- Hydraulic powered axle with power unit and remote control and hydraulic brake on 1 axle
- Rail Stakes and Pockets
- Assortment of towbars from 4ft to 12ft (sold separately)
- Directional solar powered lighting systems Red and White auto change systems with Spot Lamps on both ends of the cart.
- Travel Alarm integration
- Insulated axles