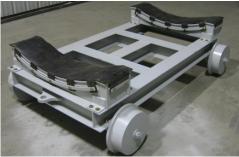

#### **Features**

- Low Profile Construction
- Steel plate decking (smooth)

Tow bar

- 4ft tow bar with stow hook
- Pin style hitches
- Standard 7ft x 16ft frame styles available in 30T, 40T and 60T capacities

8ft

12ft

- 16" rail wheels and solid fixed axles
- D ring tie down locations and lift points
- Non insulated axles
- · Park Brake with screw adjuster and wheel shoe

### **Options**

8ft

12ft

- Hydraulic powered axle with power unit and remote control and hydraulic brake on 1 axle
- Rail Stakes and Pockets
- Assortment of towbars from 4ft to 12ft (sold separately)
- Directional solar powered lighting systems Red and White auto change systems with Spot Lamps on both ends of the cart.
- Travel Alarm integration
- Insulated axles