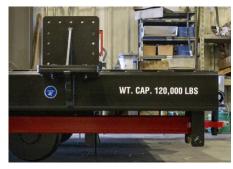

# **UP TO 60T CAPACITIES. CUSTOM SOLUTIONS.**

Extra thick top deck for blast rooms

Ask about hydraulic powered solutions.

402 Miller Drive

DYMAXRAIL | Toll Free: 800.530.5407 (USA/CAN)

Office: +1.785.456.2081 Wamego, KS 66547 USA | Fax: +1.785.456.8328

www.DYMAXRAIL.com sales@DYMAXRAIL.com

| INDUSTRIAL RAILCARTS - CONTACT DYMAX FOR CUSTOM DESIGN SOLUTIONS |                                                                                                                                                                        |                                        |                                        |
|------------------------------------------------------------------|------------------------------------------------------------------------------------------------------------------------------------------------------------------------|----------------------------------------|----------------------------------------|
| Uniform Load<br>Capacity rating                                  | 6 ton                                                                                                                                                                  | 20 ton                                 | 60 ton                                 |
| Sizes (width x length)                                           | 6ft8inx7ft                                                                                                                                                             | 8ft x 12ft<br>8ft x 16ft<br>8ft x 20ft | 7ft x 12ft<br>7ft x 16ft<br>7ft x 20ft |
| Decking                                                          | Steel Deck Plate                                                                                                                                                       |                                        |                                        |
| Standard                                                         | Tie down locations and lifting points                                                                                                                                  |                                        |                                        |
| Brake                                                            | Select Brake kit below                                                                                                                                                 |                                        |                                        |
| UPGRADES TO BASIC CART SYSTEMS                                   |                                                                                                                                                                        |                                        |                                        |
| Light Package A                                                  | Auto-directional system; Red and White lights (2) each on each side of trailer. System features standard sensor system and includes Spot lamp on each side of trailer. |                                        |                                        |
| Alarm Kit                                                        | Alarm system with decibal measuring ability - setup on switch bank with lights                                                                                         |                                        |                                        |
| Manual Park Brake                                                | 1 Manual Park Brake with screw adjuster + friction pad shoe                                                                                                            |                                        |                                        |
|                                                                  | 4ft                                                                                                                                                                    | 4ft                                    | A <del>ft</del>                        |