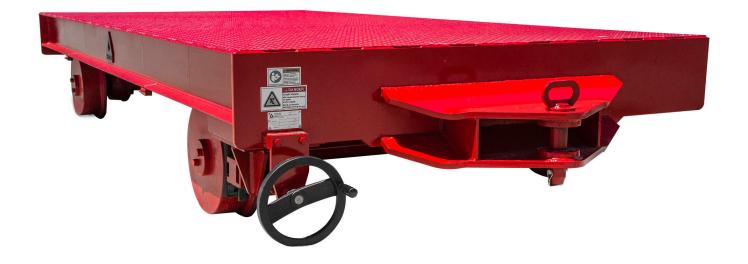

## **INDUSTRIAL RAIL CART - LOAD TRANSFER MADE EASY**

Dymax Industrial Rail Carts are ideal for steel mills and manufacturing facilities that are needing to move large steel plate, materials or welded fabrications such as tanks or vessels. Easily transport loads between buildings using a Dymax Industrial Rail Cart. Our designs are suited for large capacity solutions, but we can make smaller capacities for customers moving lighter loads. Each cart is equipped with standard steel decking and a single park brake mounted to one wheel. Custom design solutions available upon request. Contact DymaxRail sales for more information.

#### **Features**

- Low Profile Construction
- Steel plate decking (smooth)

Tow bar

- 4ft tow bar with stow hook
- Pin style hitches
- Standard 7ft x 16ft frame styles available in 30T, 40T and 60T capacities

8ft

12ft

- 16" rail wheels and solid fixed axles
- D ring tie down locations and lift points
- Non insulated axles
- · Park Brake with screw adjuster and wheel shoe