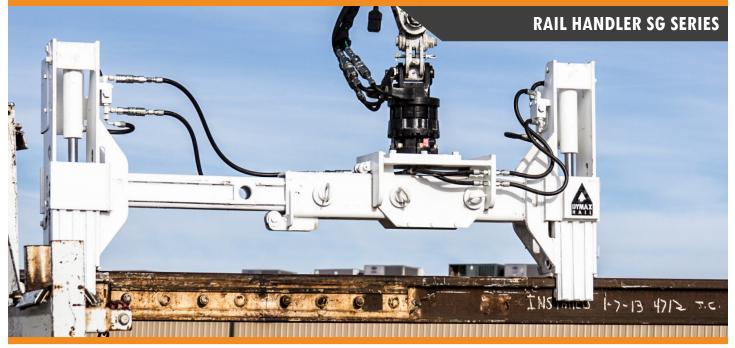

## **RAIL HANDLER SG SERIES - SAFER. SMARTER. SECURE.**

The **DymaxRail Handler SG** handles rail up to 50 feet in length and provides improved safety and performance. Unlike rail that slides out from Grapples the Dymax Rail Handler SG features an over center lock design with ensuring positive grip when handling all types of rail and insulated joints commonly known as IJs. Unload railcars or place rail to and from collective piles. The Rail Handler SG can be adapted to grapple trucks, backhoe loaders and excavators. Contact DymaxRail Sales for more information.