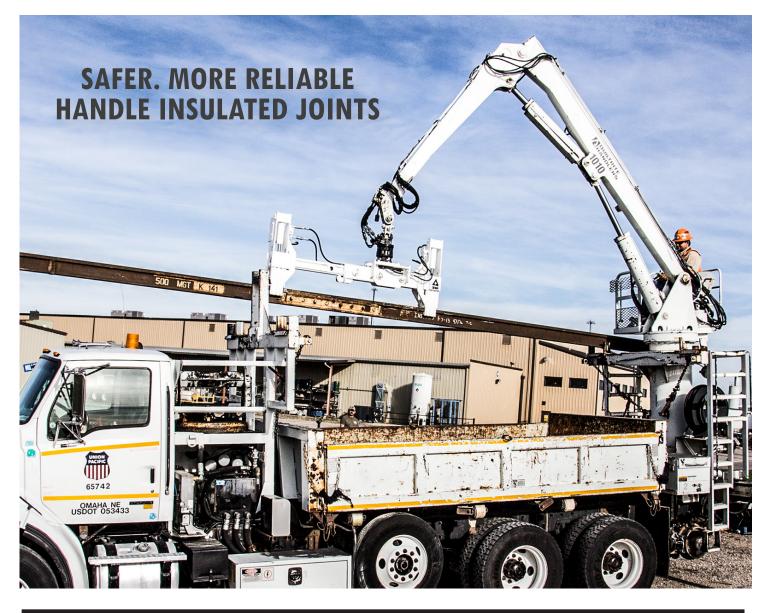

## **RAIL HANDLER SG SERIES - SAFER. SMARTER. SECURE.**

The **DymaxRail Handler SG** handles rail up to 50 feet in length and provides improved safety and performance. Unlike rail that slides out from Grapples the Dymax Rail Handler SG features an over center lock design with ensuring positive grip when handling all types of rail and insulated joints commonly known as IJs. Unload railcars or place rail to and from collective piles. The Rail Handler SG can be adapted to grapple trucks, backhoe loaders and excavators. Contact DymaxRail Sales for more information.