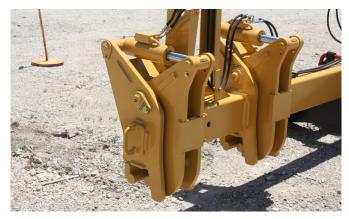

## **RAIL HANDLER LG SERIES - HANDLE RAIL SAFELY**

The **Dymax Rail Handler LG** series safely grabs rail from piles without the need for workers to attach lifting straps or chains. Handle up to 90 feet of rail safely. The Dymax Rail Handler LG quickly attaches to hydraulic excavators and delivers rail to flash butt welders nearly ten times faster compared to using manual rigging methods such as cranes. Operators can also attach to many popular material handling machines for unloading railcars or placing jointed rail to and from the rail line. A Dymax Rail Handler LG significantly improves efficiency and safety.

## HANDLE UP TO 90 FEET OF RAIL LOAD RAIL FAST AND SAFE

**POSITIVE LOCK RAIL GRABS** 

DYMAXRAIL | Toll Free: 800.530.5407 (USA/CAN) Office: +1.785.456.2081 402 Miller Drive Wamego, KS 66547 USA | Fax: +1.785.456.8328