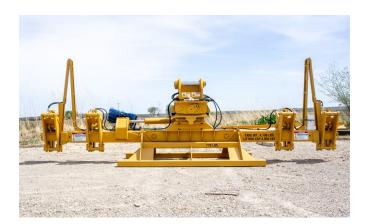

## **RAIL HANDLER LG SERIES - HANDLE RAIL SAFELY**

The **Dymax Rail Handler LG** series safely grabs rail from piles without the need for workers to attach lifting straps or chains. Handle up to 90 feet of rail safely. The Dymax Rail Handler LG quickly attaches to hydraulic excavators and delivers rail to flash butt welders nearly ten times faster compared to using manual rigging methods such as cranes. Operators can also attach to many popular material handling machines for unloading railcars or placing jointed rail to and from the rail line. A Dymax Rail Handler LG significantly improves efficiency and safety.

## HANDLE UP TO 90 FEET OF RAIL LOAD RAIL FAST AND SAFE

**POSITIVE LOCK RAIL GRABS** 

DYMAXRAIL | Toll Free: 800.530.5407 (USA/CAN) Office: +1.785.456.2081 402 Miller Drive Wamego, KS 66547 USA | Fax: +1.785.456.8328

## SAFER. QUICKER. SMARTER

| Model ID                                                                                                                                          | MODEL Code                   | Description                                                                                                              | Weight LBS |
|---------------------------------------------------------------------------------------------------------------------------------------------------|------------------------------|--------------------------------------------------------------------------------------------------------------------------|------------|
| 102899                                                                                                                                            | DX-RH-LG60-16ftx27ft-HX-20T  | Rail Handler – Large Grapple 60 deg rotate – 16 feet retracted x 27 feet extended<br>– Hydraulic Excavator – 20 Ton      | 5200       |
| 102903                                                                                                                                            | DX-RH-LGTRQ-16ftx27ft-HX-20T | Rail Handler – Large Grapple Tiltrotator Hookup – 16 feet retracted x 27 feet<br>extended – Hydraulic Excavator – 20 Ton | 4000       |
| Design and Specifications are subject to change without notice<br>Custom design solutions available. Contact DymaxRail Sales for more information |                              |                                                                                                                          |            |