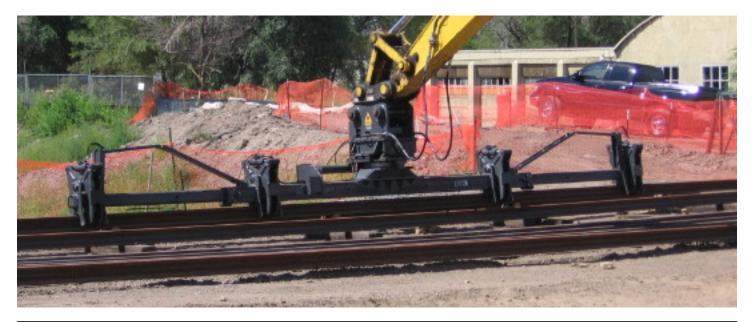

## **RAIL HANDLER LG SERIES - HANDLE RAIL SAFELY**

The **Dymax Rail Handler LG** series safely grabs rail from piles without the need for workers to attach lifting straps or chains. Handle up to 90 feet of rail safely. The Dymax Rail Handler LG quickly attaches to hydraulic excavators and delivers rail to flash butt welders nearly ten times faster compared to using manual rigging methods such as cranes. Operators can also attach to many popular material handling machines for unloading railcars or placing jointed rail to and from the rail line. A Dymax Rail Handler LG significantly improves efficiency and safety.

## HANDLE UP TO 90 FEET OF RAIL LOAD RAIL FAST AND SAFE

**POSITIVE LOCK RAIL GRABS** 

DYMAXRAIL | Toll Free: 800.530.5407 (USA/CAN) Office: +1.785.456.2081 402 Miller Drive Wamego, KS 66547 USA | Fax: +1.785.456.8328