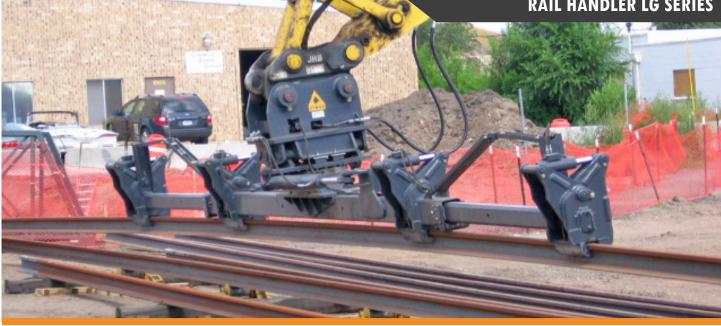

## **RAIL HANDLER LG SERIES - HANDLE RAIL SAFELY**

The **Dymax Rail Handler LG** series safely grabs rail from piles without the need for workers to attach lifting straps or chains. Handle up to 90 feet of rail safely. The Dymax Rail Handler LG quickly attaches to hydraulic excavators and delivers rail to flash butt welders nearly ten times faster compared to using manual rigging methods such as cranes. Operators can also attach to many popular material handling machines for unloading railcars or placing jointed rail to and from the rail line. A Dymax Rail Handler LG significantly improves efficiency and safety.

## HANDLE UP TO 90 FEET OF RAIL LOAD RAIL FAST AND SAFE

**POSITIVE LOCK RAIL GRABS** 

DYMAXRAIL | Toll Free: 800.530.5407 (USA/CAN) Office: +1.785.456.2081 402 Miller Drive Wamego, KS 66547 USA | Fax: +1.785.456.8328