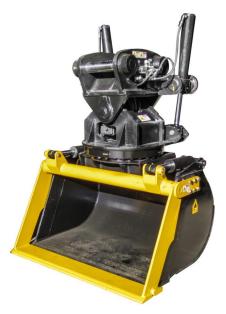

## 360° GRIP N DITCH BUCKETS

Grade, Grip, Grab and Go! Grip N Ditch Bucket features integrated rotation and grapple.

#### **HYDRAULIC TILT BUCKETS**

Excavator Grading Tilt Bucket- Ideal for railroad track maintenance. Clear shoulders, dig and maintain slope.

| Model ID                                                                                                      | Model Code                   | Description                                                                                        | Weight<br>LBS |
|---------------------------------------------------------------------------------------------------------------|------------------------------|----------------------------------------------------------------------------------------------------|---------------|
| Grip N Ditch Buckets                                                                                          |                              |                                                                                                    |               |
| 100229                                                                                                        | DX-BK-GND-360x42in-HX-12T    | Bucket – Grip N Ditch – 360 degrees rotation x 42in wide – Hydraulic Excavator – 12 Ton            | 2200          |
| 100233                                                                                                        | DX-BK-GND-360x48in-HX-20T    | Bucket – Grip N Ditch – 360 degrees rotation x 48in wide – Hydraulic Excavator – 20 Ton            | 3000          |
| 103098                                                                                                        | DX-BK-GNDT-360x48in-HX-20T   | Bucket – Grip N Ditch Tilting – 360 degrees rotation x 48in wide – Hydraulic Excavator – 20<br>Ton | 4300          |
| Hydraulic Tilting Bucket                                                                                      |                              |                                                                                                    |               |
| 103234                                                                                                        | DX-BK-TT-48×1.00-HX-20T      | Bucket – Tilt – 48 inches wide x 1.00 cubic yard capacity – Hydraulic Excavator – 20 Ton           | 2300          |
| 101703                                                                                                        | DX-BK-TT-72×1.00-HX-20T      | Bucket – Tilt – 72 inches wide x 1.00 cyd capacity – Hydraulic Excavator – 20 Ton                  | 2300          |
| 101724                                                                                                        | DX-BK-TT-72×1.50-HX-25T      | Bucket – Tilt – 72 inches wide x 1.50 cyd capacity – Hydraulic Excavator – 25 Ton                  | 2900          |
| 102804                                                                                                        | DX-BK-TT-60×0.75-HX-16T      | Bucket – Tilt – 60 inches wide x 0.75 cyd capacity – Hydraulic Excavator – 16 Ton                  | 2000          |
| Clamshell Bucket                                                                                              |                              |                                                                                                    |               |
| 103099                                                                                                        | DX-BK-CLAM-TRQx1.50yd-HX-20T | Bucket – Clam – Tiltrotator Hookup x 1.50yd capacity – Hydraulic Excavator – 20 Ton                | 2850          |
| 360° Rotation Bucket - Ditching and Grading                                                                   |                              |                                                                                                    |               |
| 103103                                                                                                        | DX-BK-DC-360x48in-HX-20T     | Bucket – Ditch Cleaning – 360 degrees rotation x 48in wide – Hydraulic Excavator – 20 Ton          | 2300          |
| Design and Specifications are subject to change without notice. Contact DymaxRail Sales for custom solutions. |                              |                                                                                                    |               |