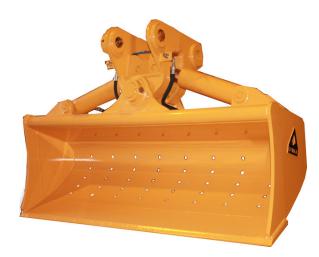

## **BUCKETS BUILT TO LAST. MADE TO PERFORM.**

360° GRADING

**CLAMSHELL BUCKETS** 

 DYMAXRAIL
 Toll Free: 800.530.5407 (USA/CAN)

 402 Miller Drive
 Office: +1.785.456.2081

 Wamego, KS 66547 USA
 Fax: +1.785.456.8328