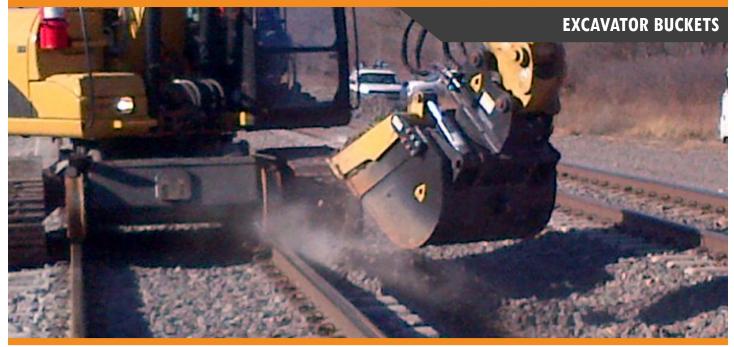

#### **SPECIALIZED EXCAVATOR BUCKETS FOR RAILWAY APPLICATIONS**

DymaxRail offers many specialized hydraulic excavator buckets for railway maintenance. **DymaxRail Excavator Buckets** feature integrated rotator systems for working with pin grab coupler systems or can also be made to work with popular tiltrotator coupler systems. DymaxRail Excavator Buckets are ideal for multiple applications in railway maintenance. Move trees, brush, logs, mud, boulders and rock or general ditching and grading to improve overall drainage alongside the railway track.

## 360° GRIP N DITCH BUCKETS

Grade, Grip, Grab and Go! Grip N Ditch Bucket features integrated rotation and grapple.