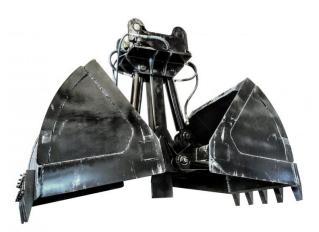

## **BUCKETS BUILT TO LAST. MADE TO PERFORM.**

360° GRADING

**CLAMSHELL BUCKETS** 

 DYMAXRAIL
 Toll Free: 800.530.5407 (USA/CAN)

 402 Miller Drive
 Office: +1.785.456.2081

 Wamego, KS 66547 USA
 Fax: +1.785.456.8328

#### **HYDRAULIC TILT BUCKETS**

Excavator Grading Tilt Bucket- Ideal for railroad track maintenance. Clear shoulders, dig and maintain slope.

| Model ID                                                                                                      | Model Code                   | Description                                                                                        | Weight<br>LBS |
|---------------------------------------------------------------------------------------------------------------|------------------------------|----------------------------------------------------------------------------------------------------|---------------|
| Grip N Ditch Buckets                                                                                          |                              |                                                                                                    |               |
| 100229                                                                                                        | DX-BK-GND-360x42in-HX-12T    | Bucket – Grip N Ditch – 360 degrees rotation x 42in wide – Hydraulic Excavator – 12 Ton            | 2200          |
| 100233                                                                                                        | DX-BK-GND-360x48in-HX-20T    | Bucket – Grip N Ditch – 360 degrees rotation x 48in wide – Hydraulic Excavator – 20 Ton            | 3000          |
| 103098                                                                                                        | DX-BK-GNDT-360x48in-HX-20T   | Bucket – Grip N Ditch Tilting – 360 degrees rotation x 48in wide – Hydraulic Excavator – 20<br>Ton | 4300          |
| Hydraulic Tilting Bucket                                                                                      |                              |                                                                                                    |               |
| 103234                                                                                                        | DX-BK-TT-48×1.00-HX-20T      | Bucket – Tilt – 48 inches wide x 1.00 cubic yard capacity – Hydraulic Excavator – 20 Ton           | 2300          |
| 101703                                                                                                        | DX-BK-TT-72×1.00-HX-20T      | Bucket – Tilt – 72 inches wide x 1.00 cyd capacity – Hydraulic Excavator – 20 Ton                  | 2300          |
| 101724                                                                                                        | DX-BK-TT-72×1.50-HX-25T      | Bucket – Tilt – 72 inches wide x 1.50 cyd capacity – Hydraulic Excavator – 25 Ton                  | 2900          |
| 102804                                                                                                        | DX-BK-TT-60×0.75-HX-16T      | Bucket – Tilt – 60 inches wide x 0.75 cyd capacity – Hydraulic Excavator – 16 Ton                  | 2000          |
| Clamshell Bucket                                                                                              |                              |                                                                                                    |               |
| 103099                                                                                                        | DX-BK-CLAM-TRQx1.50yd-HX-20T | Bucket – Clam – Tiltrotator Hookup x 1.50yd capacity – Hydraulic Excavator – 20 Ton                | 2850          |
| 360° Rotation Bucket - Ditching and Grading                                                                   |                              |                                                                                                    |               |
| 103103                                                                                                        | DX-BK-DC-360x48in-HX-20T     | Bucket – Ditch Cleaning – 360 degrees rotation x 48in wide – Hydraulic Excavator – 20 Ton          | 2300          |
| Design and Specifications are subject to change without notice. Contact DymaxRail Sales for custom solutions. |                              |                                                                                                    |               |