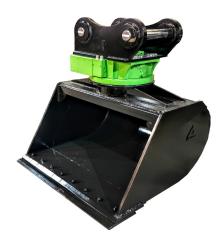

## 360° GRIP N DITCH BUCKETS

Grade, Grip, Grab and Go! Grip N Ditch Bucket features integrated rotation and grapple.

#### **HYDRAULIC TILT BUCKETS**

Excavator Grading Tilt Bucket- Ideal for railroad track maintenance. Clear shoulders, dig and maintain slope.

| Model ID                                                                                                      | Model Code                   | Description                                                                                        | Weight<br>LBS |
|---------------------------------------------------------------------------------------------------------------|------------------------------|----------------------------------------------------------------------------------------------------|---------------|
| Grip N Ditch Buckets                                                                                          |                              |                                                                                                    |               |
| 100229                                                                                                        | DX-BK-GND-360x42in-HX-12T    | Bucket – Grip N Ditch – 360 degrees rotation x 42in wide – Hydraulic Excavator – 12 Ton            | 2200          |
| 100233                                                                                                        | DX-BK-GND-360x48in-HX-20T    | Bucket – Grip N Ditch – 360 degrees rotation x 48in wide – Hydraulic Excavator – 20 Ton            | 3000          |
| 103098                                                                                                        | DX-BK-GNDT-360x48in-HX-20T   | Bucket – Grip N Ditch Tilting – 360 degrees rotation x 48in wide – Hydraulic Excavator – 20<br>Ton | 4300          |
| Hydraulic Tilting Bucket                                                                                      |                              |                                                                                                    |               |
| 103234                                                                                                        | DX-BK-TT-48×1.00-HX-20T      | Bucket – Tilt – 48 inches wide x 1.00 cubic yard capacity – Hydraulic Excavator – 20 Ton           | 2300          |
| 101703                                                                                                        | DX-BK-TT-72×1.00-HX-20T      | Bucket – Tilt – 72 inches wide x 1.00 cyd capacity – Hydraulic Excavator – 20 Ton                  | 2300          |
| 101724                                                                                                        | DX-BK-TT-72×1.50-HX-25T      | Bucket – Tilt – 72 inches wide x 1.50 cyd capacity – Hydraulic Excavator – 25 Ton                  | 2900          |
| 102804                                                                                                        | DX-BK-TT-60×0.75-HX-16T      | Bucket – Tilt – 60 inches wide x 0.75 cyd capacity – Hydraulic Excavator – 16 Ton                  | 2000          |
| Clamshell Bucket                                                                                              |                              |                                                                                                    |               |
| 103099                                                                                                        | DX-BK-CLAM-TRQx1.50yd-HX-20T | Bucket – Clam – Tiltrotator Hookup x 1.50yd capacity – Hydraulic Excavator – 20 Ton                | 2850          |
| 360° Rotation Bucket - Ditching and Grading                                                                   |                              |                                                                                                    |               |
| 103103                                                                                                        | DX-BK-DC-360x48in-HX-20T     | Bucket – Ditch Cleaning – 360 degrees rotation x 48in wide – Hydraulic Excavator – 20 Ton          | 2300          |
| Design and Specifications are subject to change without notice. Contact DymaxRail Sales for custom solutions. |                              |                                                                                                    |               |