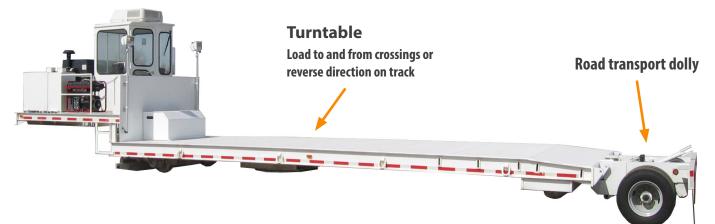

**GO FROM ROAD TO RAIL IN MINUTES** 

**MULTIPLE APPLICATIONS** AND CUSTOMIZATION

DYMAXRAIL | 402 Miller Drive

Toll Free: 800.530.5407 (USA/CAN)

Office: +1.785.456.2081 Wamego, KS 66547 USA | Fax: +1.785.456.8328

| Options | Below |
|---------|-------|
|---------|-------|

| DX-TR-LR-TURNTABLE Manual turntable for railing at road crossings. Requires turntable addition. |                                                                                        |
|-------------------------------------------------------------------------------------------------|----------------------------------------------------------------------------------------|
| DX-TR-LR-ROADAXLE                                                                               | Single road axle dolly for highway transport. Federal excise tax applies to dolly only |
| DX-TR-LR-HOPPER                                                                                 | Ballast hopper attachment – requires cab                                               |