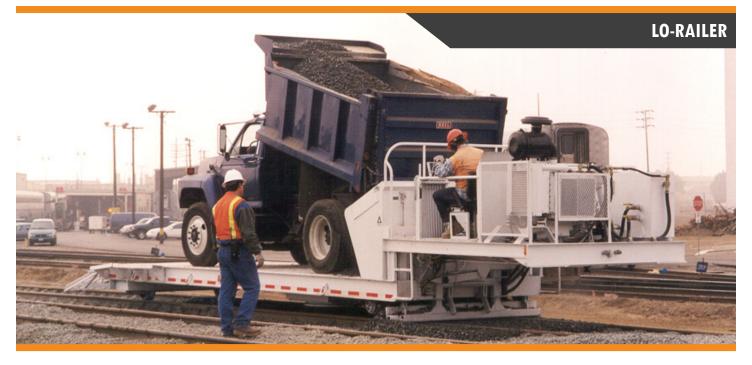

## **LO-RAILER**

The Dymax Lo-Railer is the perfect choice for any railroad or transit working in railway construction and maintenance. Since the 1970's Lo-Railers have been used to spread ballast, haul machinery and to deliver track supplies. Featuring 35 ton rated hauling capacity and up to 26 feet of deck space.

Standard Features: 35 ton capacity x 40ft overall length x 102in wide • 26 feet of deck space • Tier 4 final hydraulic power unit with hydrostatic pump • Two railway axles with a single hydrostatic drive axle • Remote control system • Hydraulic ramps Lighting package with auto-directional change • Travel Alarm • D-ring tie downs • Beacon • Fire extinguisher • Toolbox • Air horn • Airbrake group with replaceable shoes • Gladhands at both ends of trailer • 2 total platform stabilizers • Hydraulic rerailer arm • Hydraulic stabilizer and ballast spreader bar