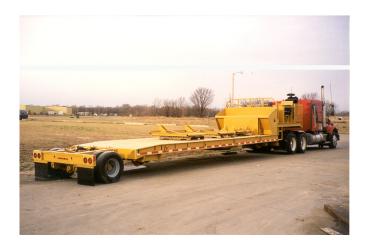

**GO FROM ROAD TO RAIL IN MINUTES** 

**MULTIPLE APPLICATIONS** AND CUSTOMIZATION

DYMAXRAIL | 402 Miller Drive

Toll Free: 800.530.5407 (USA/CAN)

Office: +1.785.456.2081 Wamego, KS 66547 USA | Fax: +1.785.456.8328

Standard Features: 35 ton capacity x 40ft overall length x 102in wide • 26 feet of deck space • Tier 4 final hydraulic power unit with hydrostatic pump • Two railway axles with a single hydrostatic drive axle • Remote control system • Hydraulic ramps Lighting package with auto-directional change • Travel Alarm • D-ring tie downs • Beacon • Fire extinguisher • Toolbox • Air horn • Airbrake group with replaceable shoes • Gladhands at both ends of trailer • 2 total platform stabilizers • Hydraulic rerailer arm • Hydraulic stabilizer and ballast spreader bar