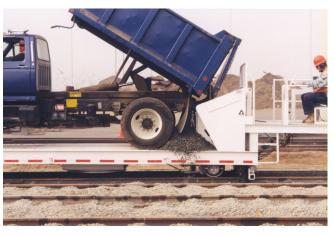

## **LO-RAILER**

The Dymax Lo-Railer is the perfect choice for any railroad or transit working in railway construction and maintenance. Since the 1970's Lo-Railers have been used to spread ballast, haul machinery and to deliver track supplies. Featuring 35 ton rated hauling capacity and up to 26 feet of deck space.

Standard Features: 35 ton capacity x 40ft overall length x 102in wide • 26 feet of deck space • Tier 4 final hydraulic power unit with hydrostatic pump • Two railway axles with a single hydrostatic drive axle • Remote control system • Hydraulic ramps Lighting package with auto-directional change • Travel Alarm • D-ring tie downs • Beacon • Fire extinguisher • Toolbox • Air horn • Airbrake group with replaceable shoes • Gladhands at both ends of trailer • 2 total platform stabilizers • Hydraulic rerailer arm • Hydraulic stabilizer and ballast spreader bar