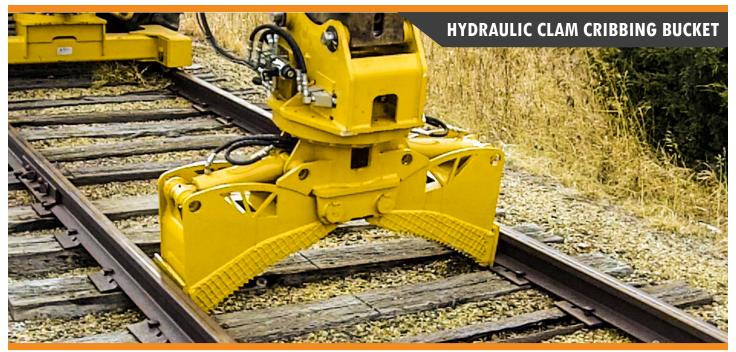

## HYDRAULIC CLAM CRIBBING BUCKET - MULTI-FUNCTION ATTACHMENT

The **DymaxRail Hydraulic Clam Cribbing Bucket** performs a multitude of tasks in railway maintenance applications. Whether you're changing ties or cribbing between ties the hydraulic clam cribbing bucket is fast and efficient. Change up to 200 rail ties per day. Remove them and insert new ties with your backhoe or excavator machine. It's ballast track maintenance simplified and it's better than a cribbing bucket or thumb with nearly 4x the production ability. It's time to turn your backhoe loader or excavator into a more efficient railroad machine with a Dymax Hydraulic Clam Cribbing Bucket.

## DIG. CRIB. LOAD. GRAB.

**DymaxRail's Hydraulic Clam Cribbing Bucket** features 20 tons of force and is built using high tensile steel construction to provide long lasting and durable performance. Featuring integrated rotation systems, replaceable bolt on cutting edges and a spare set of tie tongs.