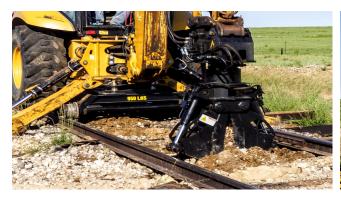

## HYDRAULIC CLAM CRIBBING BUCKET - MULTI-FUNCTION ATTACHMENT

The **DymaxRail Hydraulic Clam Cribbing Bucket** performs a multitude of tasks in railway maintenance applications. Whether you're changing ties or cribbing between ties the hydraulic clam cribbing bucket is fast and efficient. Change up to 200 rail ties per day. Remove them and insert new ties with your backhoe or excavator machine. It's ballast track maintenance simplified and it's better than a cribbing bucket or thumb with nearly 4x the production ability. It's time to turn your backhoe loader or excavator into a more efficient railroad machine with a Dymax Hydraulic Clam Cribbing Bucket.

## DIG. CRIB. LOAD. GRAB.

**DymaxRail's Hydraulic Clam Cribbing Bucket** features 20 tons of force and is built using high tensile steel construction to provide long lasting and durable performance. Featuring integrated rotation systems, replaceable bolt on cutting edges and a spare set of tie tongs.