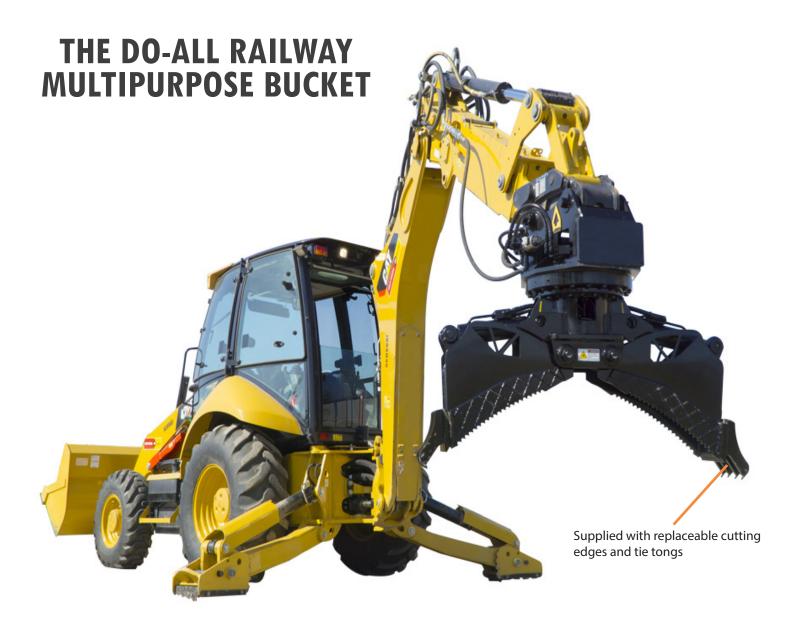

## HYDRAULIC CLAM CRIBBING BUCKET - MULTI-FUNCTION ATTACHMENT

The **DymaxRail Hydraulic Clam Cribbing Bucket** performs a multitude of tasks in railway maintenance applications. Whether you're changing ties or cribbing between ties the hydraulic clam cribbing bucket is fast and efficient. Change up to 200 rail ties per day. Remove them and insert new ties with your backhoe or excavator machine. It's ballast track maintenance simplified and it's better than a cribbing bucket or thumb with nearly 4x the production ability. It's time to turn your backhoe loader or excavator into a more efficient railroad machine with a Dymax Hydraulic Clam Cribbing Bucket.

## DIG. CRIB. LOAD. GRAB.

**DymaxRail's Hydraulic Clam Cribbing Bucket** features 20 tons of force and is built using high tensile steel construction to provide long lasting and durable performance. Featuring integrated rotation systems, replaceable bolt on cutting edges and a spare set of tie tongs.