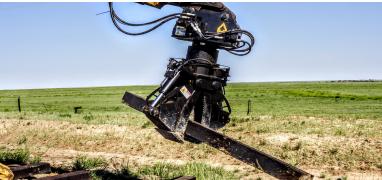

## HYDRAULIC CLAM CRIBBING BUCKET - MULTI-FUNCTION ATTACHMENT

The **DymaxRail Hydraulic Clam Cribbing Bucket** performs a multitude of tasks in railway maintenance applications. Whether you're changing ties or cribbing between ties the hydraulic clam cribbing bucket is fast and efficient. Change up to 200 rail ties per day. Remove them and insert new ties with your backhoe or excavator machine. It's ballast track maintenance simplified and it's better than a cribbing bucket or thumb with nearly 4x the production ability. It's time to turn your backhoe loader or excavator into a more efficient railroad machine with a Dymax Hydraulic Clam Cribbing Bucket.

## DIG. CRIB. LOAD. GRAB.

**DymaxRail's Hydraulic Clam Cribbing Bucket** features 20 tons of force and is built using high tensile steel construction to provide long lasting and durable performance. Featuring integrated rotation systems, replaceable bolt on cutting edges and a spare set of tie tongs.