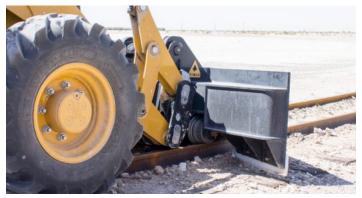

## **RAILWAY BALLAST PLOW ATTACHMENT**

Dymax Railway Ballast Plows are ideal for maintaining clean rail in dirty applications. A Dymax Ballast Plow quickly attaches to a front end loader or backhoe loader and features integrated rail wheels providing smooth guidance on rail as the operators drive forward. Spread ballast or clean spilled materials such as sand, gypsum, silica, aggregates and coal dust. The V design allows the material in the center to move to the outside of the rails. Available with choice of bolt on poly or rubber edges. Custom design solutions available.