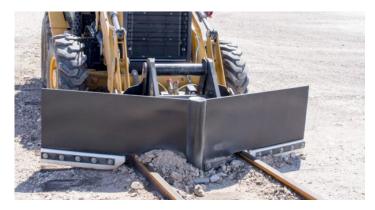

## **RAILWAY BALLAST PLOW ATTACHMENT**

Dymax Railway Ballast Plows are ideal for maintaining clean rail in dirty applications. A Dymax Ballast Plow quickly attaches to a front end loader or backhoe loader and features integrated rail wheels providing smooth guidance on rail as the operators drive forward. Spread ballast or clean spilled materials such as sand, gypsum, silica, aggregates and coal dust. The V design allows the material in the center to move to the outside of the rails. Available with choice of bolt on poly or rubber edges. Custom design solutions available.