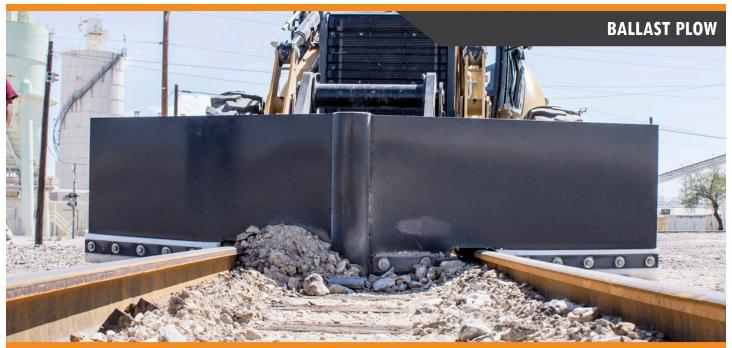

## **RAILWAY BALLAST PLOW ATTACHMENT**

Dymax Railway Ballast Plows are ideal for maintaining clean rail in dirty applications. A Dymax Ballast Plow quickly attaches to a front end loader or backhoe loader and features integrated rail wheels providing smooth guidance on rail as the operators drive forward. Spread ballast or clean spilled materials such as sand, gypsum, silica, aggregates and coal dust. The V design allows the material in the center to move to the outside of the rails. Available with choice of bolt on poly or rubber edges. Custom design solutions available.